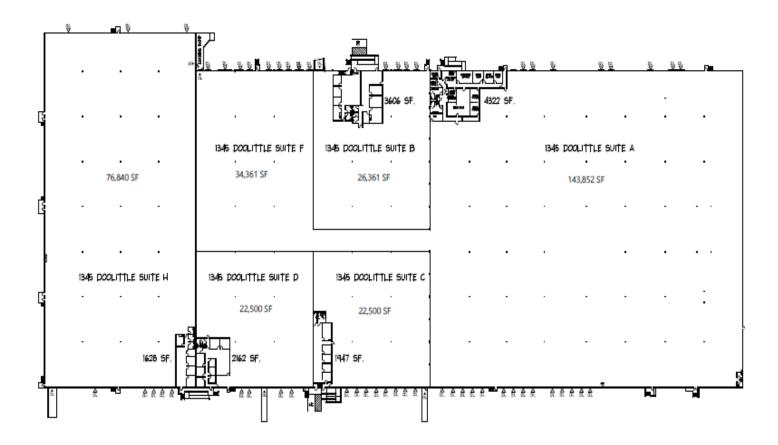

#### **FACILITY**

- ±326,414 SF Total
- Includes 5 suites divisible from ±22,500 SF to ±143,853 SF
- 55 dock doors
- 6 grade level doors
- 22' clear height