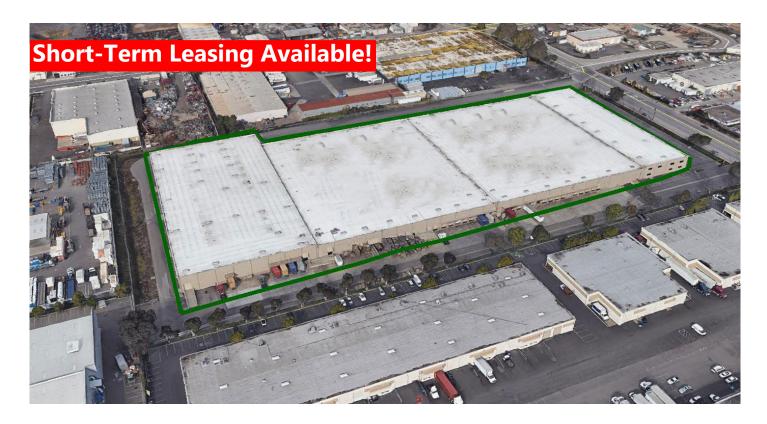

### San Leandro

1345 Doolittle Drive San Leandro, CA 94577 USA

#### **FACILITY**

- ±326,414 SF Total
- Includes 5 suites divisible from ±22,500 SF to ±143,853 SF
- 55 dock doors
- 6 grade level doors
- 22' clear height