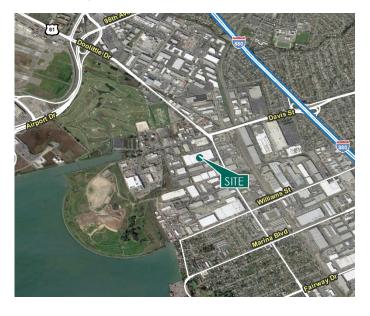

#### **LOCATION**

- Conveniently located along I-880 by the Davis Street exit.
- Only 1.7 miles to Oakland International Airport.
- 11.4 miles to the San Mateo Bridge/I-80.